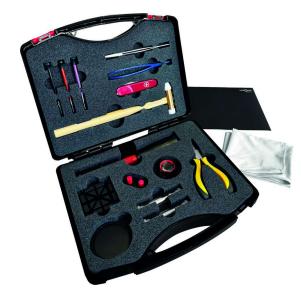

## TOOLS KITS

| MSA    | Size              | Kg    |
|--------|-------------------|-------|
| 98.020 | 265 x 220 x 80 mm | 1.025 |

Basic tools kit in a plastic suitcase.

| Com | position | : |
|-----|----------|---|
|-----|----------|---|

|                                                                                                    | Composition:                                                                                                                                                                                                                 |
|----------------------------------------------------------------------------------------------------|------------------------------------------------------------------------------------------------------------------------------------------------------------------------------------------------------------------------------|
| MSA01.020-100<br>MSA01.020-120<br>MSA01.020-160<br>MSA01.215-100<br>MSA01.215-120<br>MSA01.215-160 | Screwdriver black handle and black head, Ø 1.00 mm<br>Screwdriver red handle and black head, Ø 1.20 mm<br>Screwdriver purple handle and black head, Ø 1.60 mm<br>Screwdriver blade Ø 1.00 mm<br>Screwdriver blade Ø 1.60 mm  |
| MSA12.301-AA<br>PERF364<br>MSA04.012<br>MSA07.013<br>MSA07.006-01                                  | Tweezers AA stainless steel Plastic tweezer for batteries Hammer with cylindrical brass head Case opener for cases with screwed-on backs Case opener for cases with snapped-on backs                                         |
| MSA10.501<br>MSA09.303<br>MSA00.025-2.5<br>MSA10.300<br>MSA10.302-A                                | Universal black plastic bracelet holder<br>Casing cushion, Ø 55 x height 12 mm<br>Horotec eyeglass in black plastic, no. 2.5 = 5x<br>Tool for fitting/removing spring bars<br>Reversible tip, Ø 0.80 mm x fork width 1.20 mm |
| MSA10.503-C<br>MSA10.527<br>MSA11.809<br>MSA26.136<br>MSA24.215-25X16                              | Assortment of pin punches Handle for pin punch tool Flat nose pliers, serrated anti-skid interior Microfiber polishing cloth, grey 35 x 30 cm Soft black bench mat, 25 x 16 cm                                               |