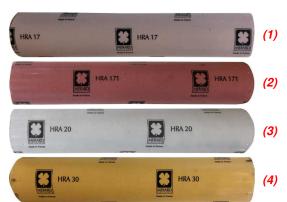

# Polishing compounds for titanium.

| MSA    |     | Туре    | Operation                       | Size          | Kg    |
|--------|-----|---------|---------------------------------|---------------|-------|
| 26.026 | (1) | HRA 17  | Preparation (greasy)            | Ø 40 x 220 mm | 0.500 |
| 26.027 | (2) | HRA 171 | Medium preparation (dry)        | Ø 40 x 220 mm | 0.500 |
| 26.028 | (3) | HRA 20  | Fine polishing (dry)            | Ø 40 x 220 mm | 0.500 |
| 26.029 | (4) | HRA 30  | Super-finishing polishing (dry) | Ø 40 x 220 mm | 0.500 |

Polishing compound for preparation and polishing of titanium.