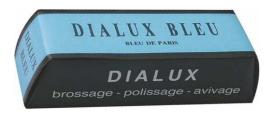

### **DIALUX** polishing compounds.

| MSA    | Size             | Kg    |
|--------|------------------|-------|
| 26.560 | 100 x 33 x 30 mm | 0.114 |

DIALUX BLUE polishing compound for use with brushes or cotton, felt or flannel discs.

Super finishing for all metals.

| MSA    | Size             | Kg    |
|--------|------------------|-------|
| 26.561 | 100 x 33 x 30 mm | 0.115 |

DIALUX WHITE polishing compound for use with brushes or cotton, felt or flannel discs.