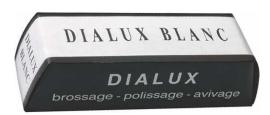

Super finishing for all metals.

| MSA    | Size             | Kg    |
|--------|------------------|-------|
| 26.561 | 100 x 33 x 30 mm | 0.115 |

DIALUX WHITE polishing compound for use with brushes or cotton, felt or flannel discs.

Shining and fine buffing of all metals.

| MSA    | Size             | Kg    |
|--------|------------------|-------|
| 26.562 | 100 x 33 x 30 mm | 0.120 |

DIALUX GREY polishing compound for use with brushes or cotton, felt or flannel discs.