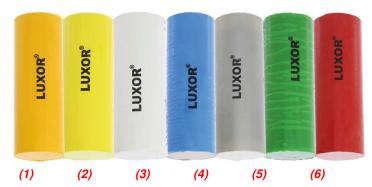

### Polishind compounds.

**ASSORTMENT LUXOR®** 

| MSA    | Kg    |
|--------|-------|
| 26.014 | 0.950 |

Assortment of 7 polishing compounds LUXOR® allowing to obtain clean pieces, to decrease working time and the consumption.

| MSA               | Grit                  |         | Colour | Material                                                   | Operation                                             | Support                                                       | Size         | Kg    |
|-------------------|-----------------------|---------|--------|------------------------------------------------------------|-------------------------------------------------------|---------------------------------------------------------------|--------------|-------|
| 26.019 <i>(</i> 1 | <b>1)</b> 0.1 μ       | LUXOR   | Orange | Fragile precious metals                                    | Optimal shinning (allows to replace the American red) | Buffing cotton disc<br>and wheel with<br>cotton plates        | Ø 30 x 80 mm | 0.110 |
| 26.021 (3         | 3) 0.3 μ              | LLUXOR* | White  | Platinum<br>Grey/white gold<br>Stainless steel -<br>Silver | Finishing + polishing of diamond gold pieces          | Buffing cotton disc<br>and wheel with<br>cotton plates        | Ø 30 x 80 mm | 0.100 |
| 26.020 <i>(</i> 2 | <mark>2)</mark> 0.5 μ | LUXOR*  | Yellow | Yellow and pink gold                                       | Finishing                                             | Buffing cotton disc<br>and wheel with<br>cotton plates        | Ø 30 x 80 mm | 0.103 |
| 26.018 (4         | <b>4)</b> 1.0 μ       | EUXOR*  | Blue   | Non-ferrous<br>(brass type)                                | Finishing                                             | Buffing cotton disc                                           | Ø 30 x 80 mm | 0.118 |
| 26.017 (          | 5) 1.0 μ              | rnxoit, | Grey   | Platinum                                                   | Preparation                                           | Polishing cotton<br>disc and wheel<br>with cotton plates      | Ø 30 x 80 mm | 0.131 |
| 26.016 (6         | <i>6)</i> 3.0 μ       | LUXON'  | Green  | All metals                                                 | Preparation (middle defects)                          | Polishing cotton<br>disc and wheel<br>with cotton plates      | Ø 30 x 80 mm | 0.111 |
| 26.015 <i>(7</i>  | <b>7</b> ) 6.5 μ      | LUXON   | Pink   | All metals                                                 | Preparation (large defects)                           | Polishing cotton<br>felt/disc and wheel<br>with cotton plates | Ø 30 x 80 mm | 0.107 |

Polishing compound LUXOR®. See assortment MSA26.014.