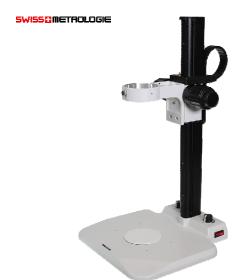

# Optional:

- MSA14.150-A, arm to detach the screen
- MSA14.471-A, optical head support.

Stand with 520 mm geared column, transmitted lighting with integrated LED (without zoom support).

MSA Kg 14.472 18.430