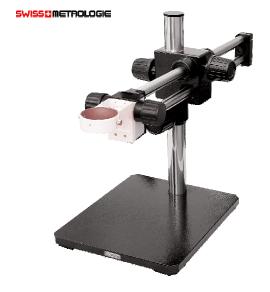

Stand with a horizontal movement and a 370 mm column in "Z" and an arm to detach up to 422 mm.

#### Optional:

- MSA14.150-A, arm to detach the screen
- MSA14.471-A, optical head support.