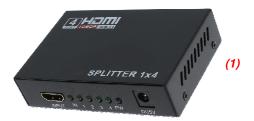

# VIDEO INSPECTION SYSTEMS

| MSA      | Length | Kg    |
|----------|--------|-------|
| 14.150-Y | 300 mm | 0.035 |

1x male and 2x female.

| MSA       |     | Туре             |  |
|-----------|-----|------------------|--|
| 14.151-Y2 |     | 1 input-2 output |  |
| 14.151-Y4 | (1) | 1 input-4 output |  |
| 14.151-Y8 |     | 1 input-8 output |  |