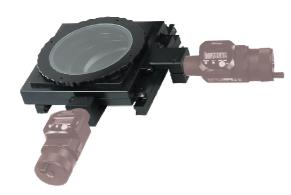

# 15.614

Measuring table "X-Y" with rotating circular plate in glass for alignment of the parts.

- Travel 50 x 50 mm
- Clamping device for micrometres Ø 18 mm
- For stand MSA14.400.

Delivered without stops (optional).