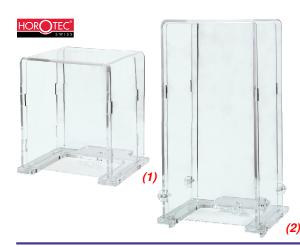

#### Accessories.

| MSA    |     | Size               | Kg    |
|--------|-----|--------------------|-------|
| 14.156 | (1) | 123 x 115 x 150 mm | 0.630 |
| 14.157 | (2) | 123 x 115 x 250 mm | 0.770 |

Transparent protective cover for video inspection and measuring systems.

| MSA      | Length | Kg    |
|----------|--------|-------|
| 14.150-A | 500 mm | 0.560 |

Articulated arm for detaching the screen of the camera from the SMV-1 MSA14.150.