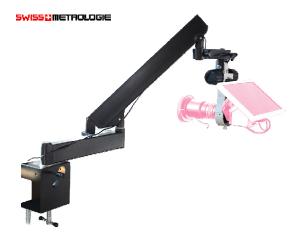

#### 14.399

Stand with extension arm up to a 920 mm radius with 6 axes of rotation. This enables multi-directional positioning for the most relevant observation such as alignment and hands parallelism.