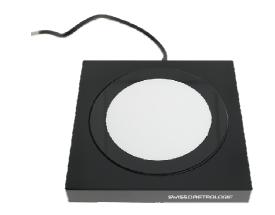

| MSA      | Size                         | Kg    |
|----------|------------------------------|-------|
| 14.150-T | 115 x 115 x 15 mm<br>Ø 95 mm | 0.440 |

Black aluminium table support for transmitted lighting MSA14.150-G. *Delivered without lighting.* 