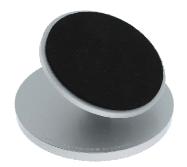

| MSA    | Size              | Kg    |
|--------|-------------------|-------|
| 14.447 | Base Ø 95 mm      | 0.265 |
|        | Top plate Ø 75 mm |       |

Adjustable aluminium table on swivel to observe movements or components under a binocular, a trinocular or an inspection system.

- The base is compatible with the stands of the SwissMetrologie® range
- The top plate is covered with am anti-skid coating MSA14.447-A (replaceable when worn).