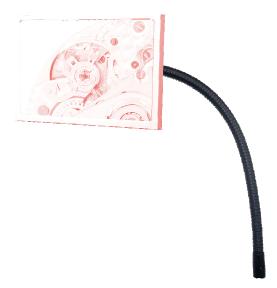

Transparent protective cover for video inspection and measuring systems.

| MSA      | Length | Kg    |
|----------|--------|-------|
| 14.150-A | 500 mm | 0.560 |

Articulated arm for detaching the screen of the camera from the SMV-1 MSA14.150.