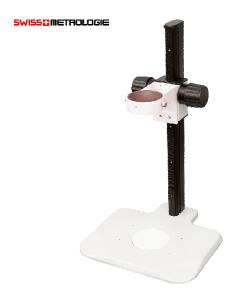

#### Stands.

| MSA    | Kg    |
|--------|-------|
| 14.471 | 5.300 |

Stand with 520 mm geared column in "Z" with fine adjustment.