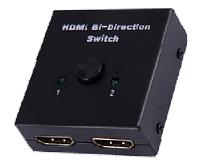

HDMI splitter with amplifier, Full HD signal.

| MSA       | Туре             |  |
|-----------|------------------|--|
| 14.151-W3 | 2 input-1 output |  |

HDMI switch for distribution of Full HD signal.

| MSA         | Туре                            |
|-------------|---------------------------------|
| 14.151-H1.5 | HDMI, length 1.50 m             |
| 14.151-H2   | HDMI, length 2 m                |
| 14.151-I    | HDMI 4K High Speed, length 5 m  |
| 14.151-H    | HDMI 4K High Speed, length 10 m |
| 14.151-H20  | HDMI 4K High Speed, length 20 m |