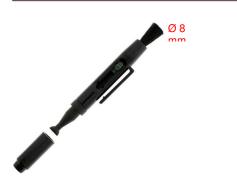

Pen with 2 different tips for cleaning watch crystals and dials. 1 side with a retractable brush Ø 8 mm and 1 side with a felt tip Ø 8 mm.