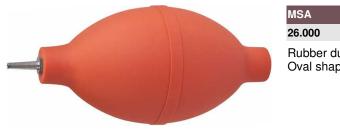

#### **Dust blowers.**

| MSA                                              | 5120            | кg    |
|--------------------------------------------------|-----------------|-------|
| 26.000                                           | Ø 57 x 130 mm   | 0.080 |
| Rubber dust blower.<br>Oval shape with valve and | d metal nozzle. |       |