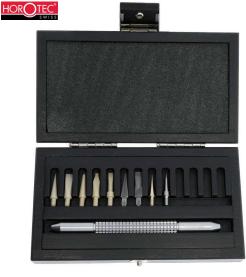

#### Sticks.

| MSA    | Packaging size   | Kg    |
|--------|------------------|-------|
| 26.008 | 125 x 75 x 30 mm | 0.133 |
|        |                  |       |

Multi-purpose hand tool with aluminium anodised grey handle Ø 8 mm. Easily interchangeable screw-on accessories.

Delivered in a wooden case.

#### Box contents :

| MSA       | Item                                                                     | Kg    |                                                                                                                                                                                                                                                                                                                                                                                                                                                                                                                                                                                                                                                                                                                                                                                                                                                                                                                                                                                                                                                                                                                                                                                                                                                                                                                                                                                                                                                                                                                                                                                                                                                                                                                                                                                                                                                                                                                                                                                                                                                                                                                                |
|-----------|--------------------------------------------------------------------------|-------|--------------------------------------------------------------------------------------------------------------------------------------------------------------------------------------------------------------------------------------------------------------------------------------------------------------------------------------------------------------------------------------------------------------------------------------------------------------------------------------------------------------------------------------------------------------------------------------------------------------------------------------------------------------------------------------------------------------------------------------------------------------------------------------------------------------------------------------------------------------------------------------------------------------------------------------------------------------------------------------------------------------------------------------------------------------------------------------------------------------------------------------------------------------------------------------------------------------------------------------------------------------------------------------------------------------------------------------------------------------------------------------------------------------------------------------------------------------------------------------------------------------------------------------------------------------------------------------------------------------------------------------------------------------------------------------------------------------------------------------------------------------------------------------------------------------------------------------------------------------------------------------------------------------------------------------------------------------------------------------------------------------------------------------------------------------------------------------------------------------------------------|
| 26.008-01 | Aluminium anodised grey handle, body Ø 8 mm x L 130 mm                   | 0.017 | -                                                                                                                                                                                                                                                                                                                                                                                                                                                                                                                                                                                                                                                                                                                                                                                                                                                                                                                                                                                                                                                                                                                                                                                                                                                                                                                                                                                                                                                                                                                                                                                                                                                                                                                                                                                                                                                                                                                                                                                                                                                                                                                              |
| 26.008-A  | PEEK stick pointed end, Ø 4.50 x L 16 mm, threading M3                   | 0.001 | and the second se                                                                                                                                                                                                                                                                                                                                                                                                                                                                                                                                                                                                                                                                                                                                                                                                                                                                                                                                                                                                                                                                                                                                                                                                                                                                                                                                                                                                                            |
| 26.008-B  | PEEK stick bevelled end, Ø 4.50 x L 16 mm (width 4.50 mm), threading M3  | 0.001 | Contraction of the local division of the loc |
| 26.008-C  | PEEK stick hard pointed end, Ø 4.50 x L 16 mm, threading M3              | 0.001 | Contraction of Contraction                                                                                                                                                                                                                                                                                                                                                                                                                                                                                                                                                                                                                                                                                                                                                                                                                                                                                                                                                                                                                                                                                                                                                                                                                                                                                                                                                                                                                                                                                                                                                                                                                                                                                                                                                                                                                                                                                                                                                                                                                                                                                                     |
| 26.008-D  | PEEK stick bevelled end, Ø 4.50 x L 16 mm (width 2.00 mm), threading M3  | 0.001 |                                                                                                                                                                                                                                                                                                                                                                                                                                                                                                                                                                                                                                                                                                                                                                                                                                                                                                                                                                                                                                                                                                                                                                                                                                                                                                                                                                                                                                                                                                                                                                                                                                                                                                                                                                                                                                                                                                                                                                                                                                                                                                                                |
| 26.008-E  | PEEK stick bevelled end, Ø 2.90 x L 16 mm, threading M3                  | 0.001 |                                                                                                                                                                                                                                                                                                                                                                                                                                                                                                                                                                                                                                                                                                                                                                                                                                                                                                                                                                                                                                                                                                                                                                                                                                                                                                                                                                                                                                                                                                                                                                                                                                                                                                                                                                                                                                                                                                                                                                                                                                                                                                                                |
| 26.008-F  | Plexi stick pointed end, Ø 4.50 x L 16 mm, threading M3                  | 0.001 |                                                                                                                                                                                                                                                                                                                                                                                                                                                                                                                                                                                                                                                                                                                                                                                                                                                                                                                                                                                                                                                                                                                                                                                                                                                                                                                                                                                                                                                                                                                                                                                                                                                                                                                                                                                                                                                                                                                                                                                                                                                                                                                                |
| 26.008-G  | Plexi stick bevelled end, Ø 4.50 x L 16 mm (width 4.50 mm), threading M3 | 0.001 | N. I                                                                                                                                                                                                                                                                                                                                                                                                                                                                                                                                                                                                                                                                                                                                                                                                                                                                                                                                                                                                                                                                                                                                                                                                                                                                                                                                                                                                                                                                                                                                                                                                                                                                                                                                                                                                                                                                                                                                                                                                                                                                                                                           |
| 26.008-H  | Brass stick pointed end, Ø 4.50 x L 16 mm, threading M3                  | 0.001 |                                                                                                                                                                                                                                                                                                                                                                                                                                                                                                                                                                                                                                                                                                                                                                                                                                                                                                                                                                                                                                                                                                                                                                                                                                                                                                                                                                                                                                                                                                                                                                                                                                                                                                                                                                                                                                                                                                                                                                                                                                                                                                                                |
| 26.008-I  | Hardened steel scriber HRC 60 +/-1, threading M3                         | 0.001 |                                                                                                                                                                                                                                                                                                                                                                                                                                                                                                                                                                                                                                                                                                                                                                                                                                                                                                                                                                                                                                                                                                                                                                                                                                                                                                                                                                                                                                                                                                                                                                                                                                                                                                                                                                                                                                                                                                                                                                                                                                                                                                                                |
| 26.008-02 | Wooden box                                                               | 0.120 |                                                                                                                                                                                                                                                                                                                                                                                                                                                                                                                                                                                                                                                                                                                                                                                                                                                                                                                                                                                                                                                                                                                                                                                                                                                                                                                                                                                                                                                                                                                                                                                                                                                                                                                                                                                                                                                                                                                                                                                                                                                                                                                                |