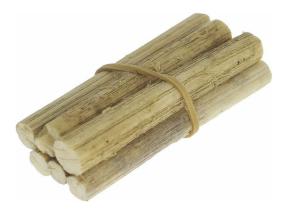

### Cleaning and polishing woods.

| MSA                                     | Length                                 | Kg             |
|-----------------------------------------|----------------------------------------|----------------|
| 26.250-06                               | 80 mm                                  | ?              |
| Pith wood sticks delive cleaning parts. | ered in bundle of 6 pieces, used by wa | atchmakers for |