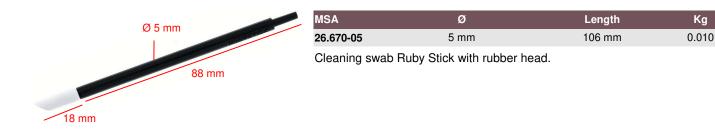

Cleaning swab with plastic body and polyurethane foam head.

| MSA    |            | Ø       | Quantity | Length | Kg    |
|--------|------------|---------|----------|--------|-------|
| 26.671 | (1)        | 3.20 mm | 25       | 75 mm  | 0.005 |
| 26.672 | (1)        | 2.60 mm | 25       | 75 mm  | 0.004 |
| 26.673 | <i>(2)</i> | 3.00 mm | 25       | 75 mm  | 0.004 |
| 26.676 | (2)        | 1.80 mm | 25       | 75 mm  | 0.009 |
| 26.675 | <b>(3)</b> | -       | 25       | 75 mm  | 0.009 |
|        |            |         |          |        |       |