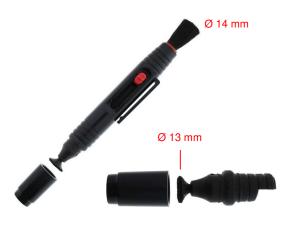

(5) ABS body and transparent silicone gel head

Blue sticky pad for cleaning swabs MSA26.677-x.

Delivered in a plastic box.

**Cleaning pens.** 

| MSA    | Size          | Kg    |
|--------|---------------|-------|
| 26.177 | Ø 17 x 125 mm | 0.051 |
|        |               |       |

Size

45 x 45 x 45 mm

Pen with 2 different tips for cleaning watch crystals and dials. 1 side with a retractable brush Ø 14 mm and 1 side with a felt tip Ø 13 mm.

#### Spare part :

MSA

26.678

| MSA      | Item             | Kg    |
|----------|------------------|-------|
| 26.177-A | Felt tip Ø 13 mm | 0.005 |

| MSA    | Size         | Kg    |
|--------|--------------|-------|
| 26.178 | Ø 11 x 90 mm | 0.025 |
|        |              |       |