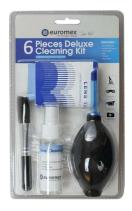

Cleaning kit for microscopes and video inspection systems.

Contents :

- Lens cleaning fluid Lens cleaning tissue
- Cleaning cloth Brush
- Air blower
- Cotton swabs.