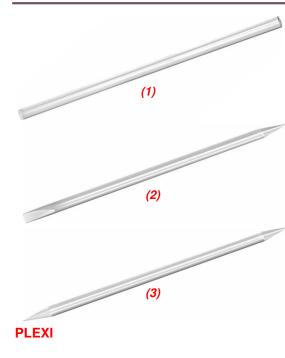

### **Optional :**

| MSA      |                                  |
|----------|----------------------------------|
| 26.008-J | Hard metal scriber, threading M3 |

| MSA        |             | Ø       | Shape                    | Length  | Kg    |
|------------|-------------|---------|--------------------------|---------|-------|
| 26.280     | (1)         | 2 mm    | Flat ends                | 150 mm  | 0.001 |
| 26.287     | (2)         | 2 mm    | Pointed/chamfere<br>ends | 140 mm  | 0.003 |
| 26.281     | (1)         | 4 mm    | Flat ends                | 150 mm  | 0.001 |
| 26.288     | (2)         | 4 mm    | Pointed/chamfere<br>ends | 140 mm  | 0.003 |
| 26.286     | <b>(3</b> ) | 5 mm    | Pointed/pointed<br>ends  | 140 mm  | 0.003 |
| 26.285     | (2)         | 5 mm    | Pointed/chamfere<br>ends | 140 mm  | 0.003 |
| 26.282     | (1)         | 5 mm    | Flat ends                | 150 mm  | 0.003 |
| 26.283     | (1)         | 6 mm    | Flat ends                | 150 mm  | 0.005 |
| 26.284     | (1)         | 8 mm    | Flat ends                | 150 mm  | 0.009 |
| -          |             | -       |                          | -       | -     |
| 26.280-M   |             | 2 mm    | Flat ends                | 1000 mm | 0.011 |
| 26.281-M   |             | 4 mm    | Flat ends                | 1000 mm | 0.011 |
| 26.282-M   |             | 5 mm    | Flat ends                | 1000 mm | 0.020 |
| 26.283-M   |             | 6 mm    | Flat ends                | 1000 mm | 0.033 |
| 26.284-M   |             | 8 mm    | Flat ends                | 1000 mm | 0.060 |
| Transparen | t plastic : | sticks. |                          |         |       |