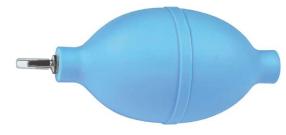

17

| MSA    | Size          | Kg    |
|--------|---------------|-------|
| 26.005 | Ø 58 x 130 mm | 0.076 |
|        |               |       |

Blue rubber dust blower.

Oval shape with valve and protected metal nozzle.