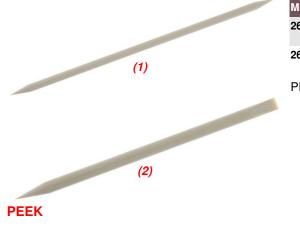

0.001

Transparent plastic sticks.

26 - 33

HOROTEC

| MSA         |             | Ø    | Shape                    | Length | Kg    |
|-------------|-------------|------|--------------------------|--------|-------|
| 26.289-04   | (1)         | 4 mm | Pointed/pointed<br>ends  | 140 mm | 0.003 |
| 26.289-06   | <b>(2</b> ) | 6 mm | Pointed/chamfere<br>ends | 140 mm | 0.005 |
| PEEK stick. |             |      |                          |        |       |