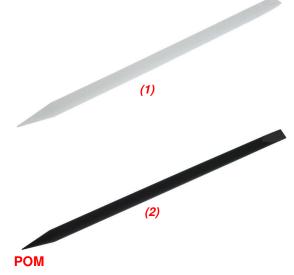

| MSA    |     | Colour | Ø    | Length | Kg    |
|--------|-----|--------|------|--------|-------|
| 26.257 | (1) | White  | 6 mm | 140 mm | 0.006 |
| 26.256 | (2) | Black  | 6 mm | 140 mm | 0.006 |

Cleaning peg stick, pointed/bevelled ends. Material : POM plastic (Polyoxymethylene).