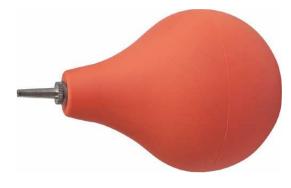

| MSA                                            | Size         | Kg    |
|------------------------------------------------|--------------|-------|
| 26.001                                         | Ø 60 x 93 mm | 0.067 |
| Rubber dust blower w<br>Pear shaped with value |              |       |