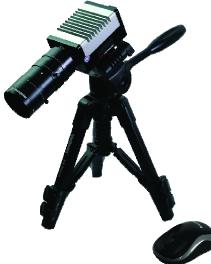

Items included in the delivery :

- 1 FULL HD camera
- 1 HDMI cable 70 cm
- 1 wireless mouse
- 1 Optical zoom Macro 10x (13-130 mm)
- 1 SD memory card
- 1 Z-tripod 200 mm.