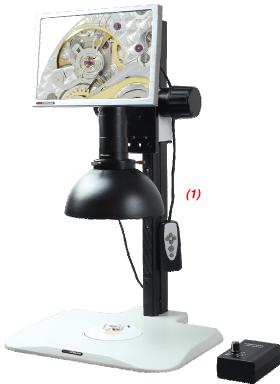

### Video inspection system HD SMV-1.

#### SWISS CIMETROLOGIE

| MSA    |            | Stand and screen                                 |
|--------|------------|--------------------------------------------------|
| 14.160 | (1)        | Stand with geared column MSA14.471<br>Screen 10" |
| 14.161 | <b>(2)</b> | Stand with detached arm MSA14.472<br>Screen 10"  |
| 14.162 |            | Stand with extension arm MSA14.399<br>Screen 10" |

The SMV-1 HD video inspection system combines the latest high-definition video technology with the best macro lens providing an exceptionally fluid image quality.

- The integrated 10" flat screen improves image quality and operator comfort - The dome lighting technique by reverberation enables
- an optimised surface inspection even on polished and glazed parts
- The macro zoom 10x (13-130 mm) ensures intuitive and fast ease of use.

### Key features :

- HD Camera 720P with an integrated 10" flat screen
- Image is captured directly onto the SD memory card
- Remote screen control with a pointing sight
- Indirect LED lighting dimmer by reverberation
- Optical zoom Computar 10x (13-130 mm) providing excellent quality and a working distance from 152 mm to 450 mm
- Zoom magnification from 3x up to 55x, with a wide field of view.