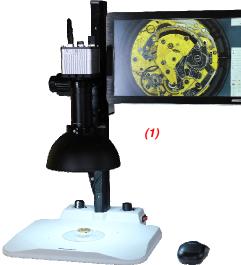

### Video inspection system FULL HD SMV-2.

\_ I

| SWISS2METROLOGIE | MSA                                                                                                                                                                                                                                                                                                                                   |                    | Stand and screen                                                                                      |  |  |  |  |
|------------------|---------------------------------------------------------------------------------------------------------------------------------------------------------------------------------------------------------------------------------------------------------------------------------------------------------------------------------------|--------------------|-------------------------------------------------------------------------------------------------------|--|--|--|--|
| = Edis           | 14.163                                                                                                                                                                                                                                                                                                                                | (1)                | Stand with geared column MSA14.471<br>Screen 13.3"                                                    |  |  |  |  |
|                  | 14.164                                                                                                                                                                                                                                                                                                                                | <b>(2)</b>         | Stand with detached arm MSA14.472<br>Screen 13.3"                                                     |  |  |  |  |
|                  | 14.165                                                                                                                                                                                                                                                                                                                                |                    | Stand with extension arm MSA14.399<br>Screen 13.3"                                                    |  |  |  |  |
|                  | 14.168                                                                                                                                                                                                                                                                                                                                |                    | Stand with geared column MSA14.471<br>Free-standing screen 23.8"                                      |  |  |  |  |
| (1)              | The SMV-2 FULL HD video inspection system is an intuitive inspection device, capable of filming with an exceptional image quality and fluidity on any HDMI-linked screen.<br>- New Full HD 13.3" flat screen for unrivalled image quality and operator comfort                                                                        |                    |                                                                                                       |  |  |  |  |
|                  | - Recording of films and pictures to SD card or USB stick.                                                                                                                                                                                                                                                                            |                    |                                                                                                       |  |  |  |  |
|                  | Key features :                                                                                                                                                                                                                                                                                                                        |                    |                                                                                                       |  |  |  |  |
|                  | <ul> <li>Full HD camera 1080P-HDMI controlled by a wireless mouse</li> <li>LED incident lighting with an intensity dimmer</li> <li>Optical zoom Computar 10x (13-130 mm) provides excellent quality and a working distance from 152 mm to 450 mm</li> <li>Zoom magnification from 3x up to 55x, with a wide field of view.</li> </ul> |                    |                                                                                                       |  |  |  |  |
|                  | Technica                                                                                                                                                                                                                                                                                                                              | al chai            | racteristics :                                                                                        |  |  |  |  |
|                  | - Full HD<br>- 2 mega                                                                                                                                                                                                                                                                                                                 | ) resol<br>ipixels |                                                                                                       |  |  |  |  |
|                  | - Automa<br>- Automa                                                                                                                                                                                                                                                                                                                  | atic or<br>atic or | justment of the screen colours : Red, Green and Blue<br>manual white balance<br>manual image contrast |  |  |  |  |
| (2)              | - HDMI connection.                                                                                                                                                                                                                                                                                                                    |                    |                                                                                                       |  |  |  |  |
|                  | Items included in the delivery, in addition to the following compositions :                                                                                                                                                                                                                                                           |                    |                                                                                                       |  |  |  |  |
|                  | lighting                                                                                                                                                                                                                                                                                                                              | , inten            | E : Dome lighting with LED +<br>sity dimmer<br>P : Protection cover in semi-transparent PVC-Foil      |  |  |  |  |
|                  | - DOCPL                                                                                                                                                                                                                                                                                                                               | JB.US              | BKEY : USB key 4 Gb with lanyard 80 cm                                                                |  |  |  |  |

- MSA14.150-S : Wireless mouse.

| SMV-2           | Stand     |   | Screen              |   | Camera      |   | Optical zoom         |
|-----------------|-----------|---|---------------------|---|-------------|---|----------------------|
| MSA14.163 (1) = | MSA14.471 | + | MSA14.151-M (13.3") | + | MSA14.151-C | + | MSA14.151-Z : 3x 55x |
| MSA14.164 (2) = | MSA14.472 | + | MSA14.151-M (13.3") | + | MSA14.151-C | + | MSA14.151-Z : 3x 55x |
| MSA14.165 =     | MSA14.399 | + | MSA14.151-M (13.3") | + | MSA14.151-C | + | MSA14.151-Z : 3x 55x |
| MSA14.168 =     | MSA14.471 | + | MSA14.153-M (23.8") | + | MSA14.151-C | + | MSA14.151-Z : 3x 55x |