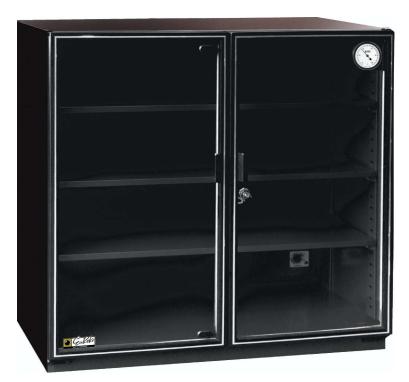

## Storage cabinet.

| MSA                                                                                            |                                                                                                                     | Kg                        |
|------------------------------------------------------------------------------------------------|---------------------------------------------------------------------------------------------------------------------|---------------------------|
| 17.850                                                                                         |                                                                                                                     | 29.300                    |
| components.<br>- Metallic cabine<br>separation trays<br>- Humidity level                       | with controlled humidity f<br>it with 2 doors lockable by<br>automatically adjustable<br>llable by indicator on the | y key and 3<br>from 25 to |
| Features :<br>External size :<br>Internal size :<br>Hygrometer :<br>Consumption :<br>Voltage : | 80.0 x 83.5 x 45.5 cm<br>76.4 x 74.0 x 40.0 cm<br>Analogic<br>12 Watts<br>220 V                                     |                           |