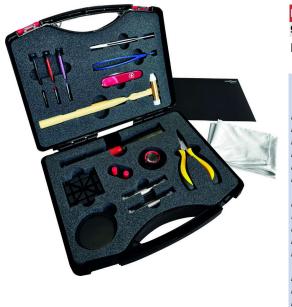

## TOOLS KITS

| MSA                                                                                                | Size                                                                                                                                                                                                                                                       | Kg    |
|----------------------------------------------------------------------------------------------------|------------------------------------------------------------------------------------------------------------------------------------------------------------------------------------------------------------------------------------------------------------|-------|
| 98.020                                                                                             | 265 x 220 x 80 mm                                                                                                                                                                                                                                          | 1.025 |
| Basic tools kit in a plastic suitcase.                                                             |                                                                                                                                                                                                                                                            |       |
|                                                                                                    | Composition :                                                                                                                                                                                                                                              |       |
| MSA01.020-100<br>MSA01.020-120<br>MSA01.020-160<br>MSA01.215-100<br>MSA01.215-120<br>MSA01.215-160 | Screwdriver black handle and black head, Ø 1.00 mm<br>Screwdriver red handle and black head, Ø 1.20 mm<br>Screwdriver purple handle and black head, Ø 1.60 mm<br>Screwdriver blade Ø 1.00 mm<br>Screwdriver blade Ø 1.20 mm<br>Screwdriver blade Ø 1.60 mm |       |
| MSA12.301-AA<br>PERF364<br>MSA04.012<br>MSA07.013<br>MSA07.006-01                                  | Tweezers AA stainless steel<br>Plastic tweezer for batteries<br>Hammer with cylindrical brass head<br>Case opener for cases with screwed-on backs<br>Case opener for cases with snapped-on backs                                                           |       |
| MSA10.501<br>MSA09.303<br>MSA00.025-2.5<br>MSA10.300<br>MSA10.302-A                                | Universal black plastic bracelet holder<br>Casing cushion, Ø 55 x height 12mm<br>Horotec eyeglass in black plastic, no. 2.5 = 5x<br>Tool for fitting/removing spring bars<br>Reversible tip, Ø 0.80mm x fork width 1.20mm                                  |       |
| MSA10.503-C<br>MSA10.527<br>MSA11.809<br>MSA26.136<br>MSA24.215-25X16                              | Assortment of pin punches<br>Handle for pin punch tool<br>Flat nose pliers, serrated anti-skid interior<br>Microfiber polishing cloth, grey 35 x 30 cm<br>Soft black bench mat, 25 x 16 cm                                                                 |       |