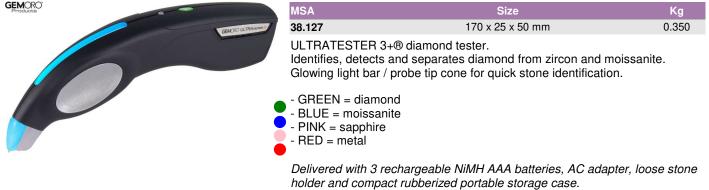

## **DIAMOND TESTERS**

- New range of diamond testers.
- Ergonomically shaped for a comfortable held
- Intuitive finger grip pads for increased user-friendliness and ease of use
- Precision retractable probe-tip with enhanced durability
- Very fast warm-up time
- Auto-off function to preserve battery life.