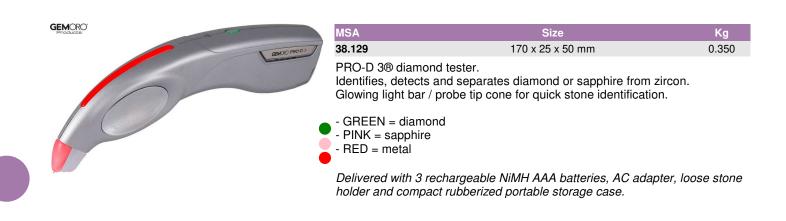

## **DIAMOND TESTERS**

- New range of diamond testers.
- Ergonomically shaped for a comfortable held
- Intuitive finger grip pads for increased user-friendliness and ease of use
- Precision retractable probe-tip with enhanced durability
- Very fast warm-up time
- Auto-off function to preserve battery life.